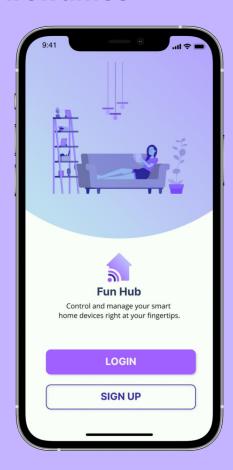

### **Wireframes**

### **Login Page**

you have the option to either log in or sign up via email or your social media accounts.