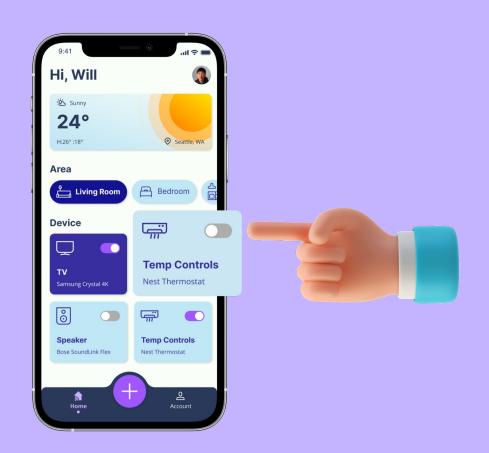

### **All In One Page**

Users can always view the current weather on the top banner and control devices in each room individually.