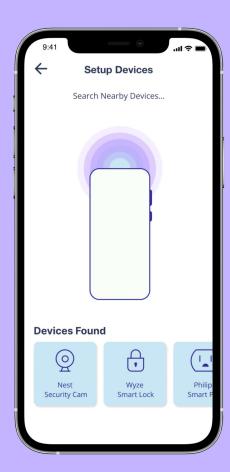

#### **Devices Found**

#### Search Nearby Devices...

### **Personalize Your Space**

This app empowers you to personalize your space by not only searching for nearby devices but also allowing you to create new zones, ensuring your environment suits your unique needs.