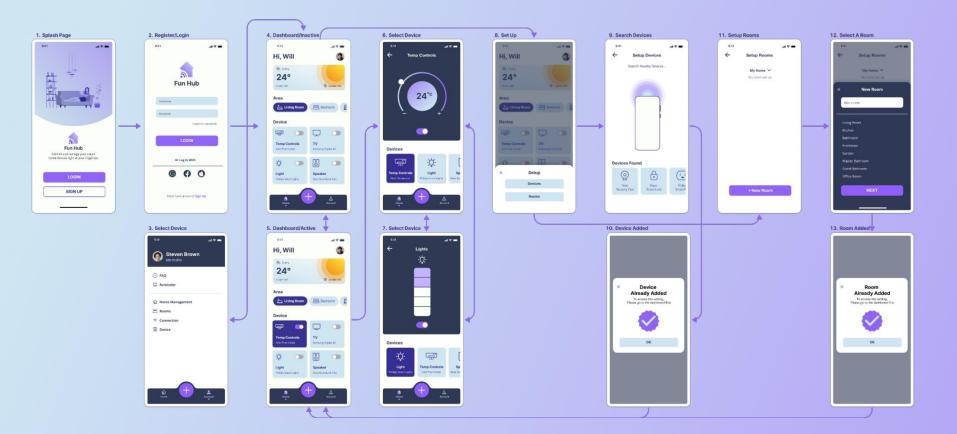

### **Wireframe Flow**

### **Login Page**

you have the option to either log in or sign up via email or your social media accounts.

### **All In One Page**

Users can always view the current weather on the top banner and control devices in each room individually.

### **Control with Ease**

Enjoy effortless control over temperature settings and fine-tune lighting with user-friendly precision.

### **Personalize Your Space**

This app empowers you to personalize your space by not only searching for nearby devices but also allowing you to create new zones, ensuring your environment suits your unique needs.