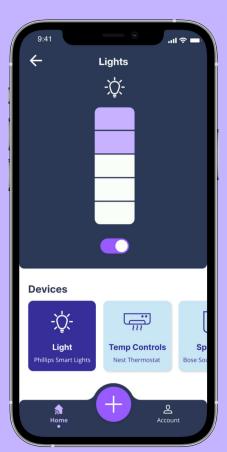

### **Control with Ease**

Enjoy effortless control over temperature settings and fine-tune lighting with user-friendly precision.