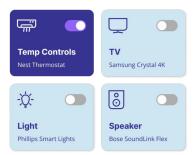

#### Temp Controls

#### **Light Controls**

### **Control with Ease**

Enjoy effortless control over temperature settings and fine-tune lighting with user-friendly precision.