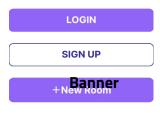

### **Login Page**

you have the option to either log in or sign up via email or your social media accounts.