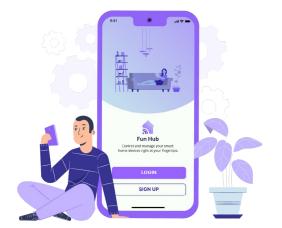

### **Login Page**

you have the option to either log in or sign up via email or your social media accounts.