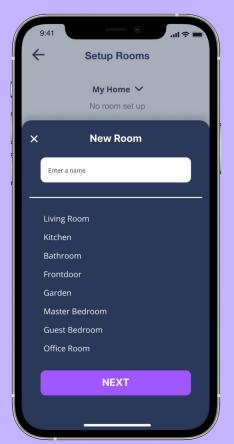

### **Personalize Your Space**

This app empowers you to personalize your space by not only searching for nearby devices but also allowing you to create new zones, ensuring your environment suits your unique needs.