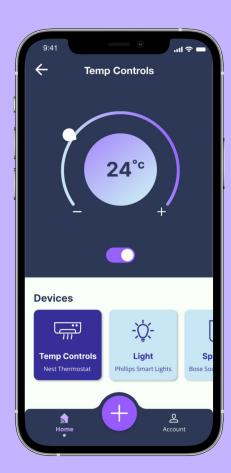

### **Control with Ease**

Enjoy effortless control over temperature settings and fine-tune lighting with user-friendly precision.