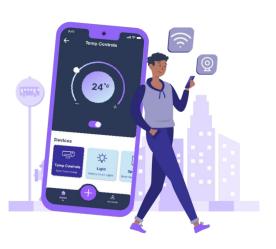

### **Control with Ease**

Enjoy effortless control over temperature settings and fine-tune lighting with user-friendly precision.

### **Personalize Your Space**

This app empowers you to personalize your space by not only searching for nearby devices but also allowing you to create new zones, ensuring your environment suits your unique needs.