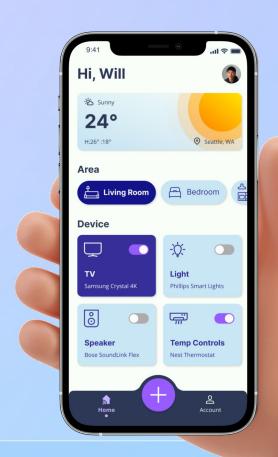

### **All In One Page**

Users can always view the current weather on the top banner and control devices in each room individually.

# **Interactive Prototypes**

Hi, Will 24° Seattle, WA H:26°:18° Bedroom Device Light Phillips Smart Lights Speaker **Temp Controls** Bose SoundLink Flex Nest Thermostat

**CLICK** to interact