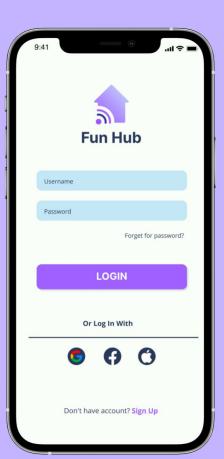

### **Login Page**

you have the option to either log in or sign up via email or your social media accounts.